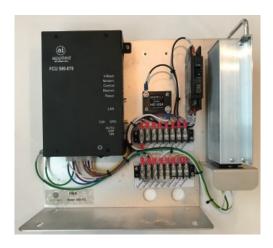

## School Beacon Base Plate Solar (Al-900-011) or AC (Al-900-013)

## **Overview**

The AI School Beacon Base Plate is engineered for seamless retrofitting into solar or AC powered flashing beacon cabinets, delivering efficiency in installation and substantial time-saving benefits. Built for extreme temperature conditions, its minimal power demands render it ideal for solar-powered setups. Included as standard is the Morningstar SunSaver solar charger, ensuring low power management. With the AI School Beacon Base Plate, effortlessly retrofitting new timer switches into pre-existing school beacon cabinets becomes a simple and rapid process.

## **Features & Benefits**

- ✓ Compatible with AI-500-070 Timer Switch
- ✓ Can be custom made for large quantity orders
- ✓ Morningstar SunSaver Solar Charger
- ✓ AC Panel uses standard 204 flasher

- ✓ Standard Baseplate is 14" X 12" x 4.5"
- Low power consumption
- ✓ Peak efficiency charging of over 97%