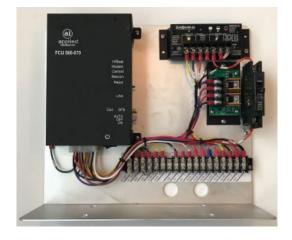

## School Beacon Base Plate Solar (Al-900-011) or AC (Al-900-013)

## **Overview**

The AI School Beacon Base Plate is engineered for seamless retrofitting into solar or AC powered flashing beacon cabinets, delivering efficiency in installation and substantial time-saving benefits. Built for extreme temperature conditions, its minimal power demands render it ideal for solar-powered setups. Included as standard is the Morningstar SunSaver solar charger, ensuring low power management. With the AI School Beacon Base Plate, effortlessly retrofitting new timer switches into pre-existing school beacon cabinets becomes a simple and rapid process.

## **Features & Benefits**

- ✓ Compatible with AI-500-070 Timer Switch
- ✓ Can be custom made for large quantity orders
- ✓ Morningstar SunSaver Solar Charger
- ✓ AC Panel uses standard 204 flasher

- ✓ Standard Baseplate is 14" X 12" x 4.5"
- Low power consumption
- ✓ Peak efficiency charging of over 97%