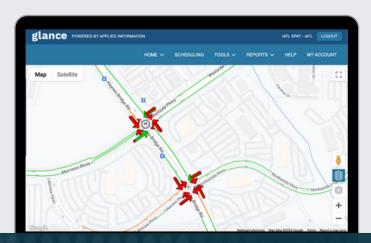

## REAL-TIME TRAFFIC INFORMATION

- Live School Beacon status, improved scheduling
- Second-by-second tracking of vehicles, real-time speeds displayed
- Live intersection data, including\*:
  - Real-time signal phase and timing displayed on the map
  - View cycle times, offsets, splits, and plans
  - Live Local and Master timer details
  - o Google Traffic Overlay for real-time traffic information