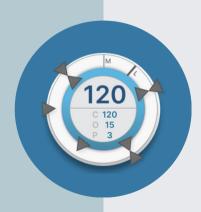

## REAL-TIME TRAFFIC INFORMATION

- Live School Beacon status, improved scheduling
- Second-by-second tracking of vehicles, real-time speeds displayed
- Live intersection data, including\*:
  - Real-time signal phase and timing displayed on the map
  - View cycle times, offsets, splits, and plans
  - Live Local and Master timer details
  - o Google Traffic Overlay for real-time traffic information