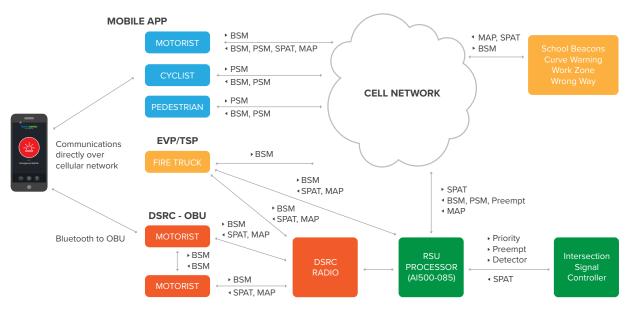

BSM = Basic Safety Message (vehicles) | PSM = Personal Safety Message (cyclists & pedestrians)

SPAT = Signal Phase and Timing Messages | MAP = Geometry Message