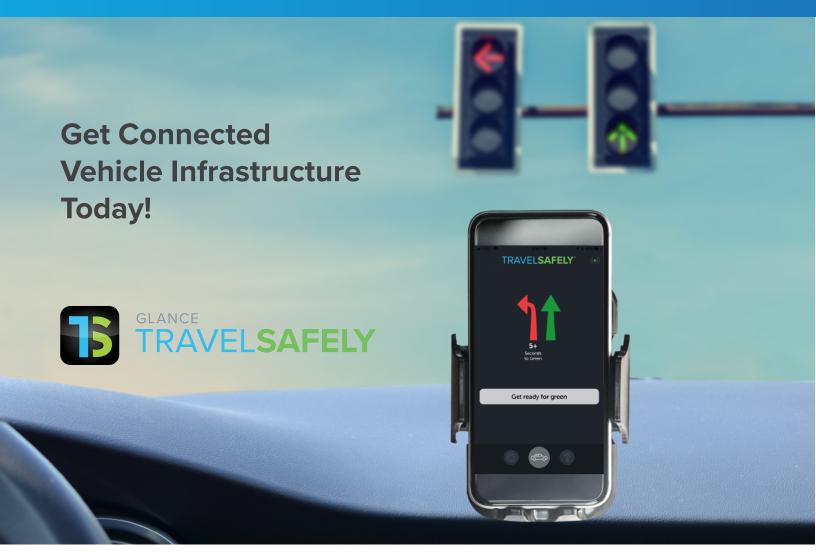

## Seconds to Green

At a red light, the app shows a countdown and announces when the light is about to turn green.

**Red Light Warning** 

TravelSafely detects if you're about to run a red light.

School Zone Warning