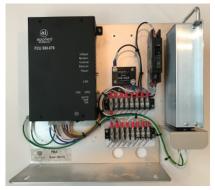

## **Overview**

The Al School Beacon Base Plate is designed to be retrofitted into solar or AC powered flashing beacon cabinets. It is designed for extreme temperature applications and its low power requirements makes it suitable for solar powered applications. The solar assembly comes standard with a Morningstar SunSaver solar charger for power management. The Al School Beacon Base Plate makes retrofitting new timer switches into existing school beacon cabinets simple and easy.

## **Features**

- ✓ Compatible with AI-500-070 Timer Switch
- ✓ Standard Baseplate is 14" X 12" x 4.5"
- Can be custom made for large quantity orders
- Low power consumption
- Morningstar SunSaver Solar Charger
- ✓ Peak efficiency charging of over 97%
- ✓ AC Panel uses standard 204 flasher