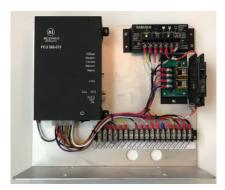

## **Overview**

The Al School Beacon Base Plate is designed to be retrofitted into solar or AC powered flashing beacon cabinets. It is designed for extreme temperature applications and its low power requirements makes it suitable for solar powered applications. The solar assembly comes standard with a Morningstar SunSaver solar charger for power management. The Al School Beacon Base Plate makes retrofitting new timer switches into existing school beacon cabinets simple and easy.

## **Features**

- ✓ Compatible with AI-500-070 Timer Switch
- ✓ Standard Baseplate is 14" X 12" x 4.5"
- Can be custom made for large quantity orders
- Low power consumption
- Morningstar SunSaver Solar Charger
- ✓ Peak efficiency charging of over 97%
- ✓ AC Panel uses standard 204 flasher