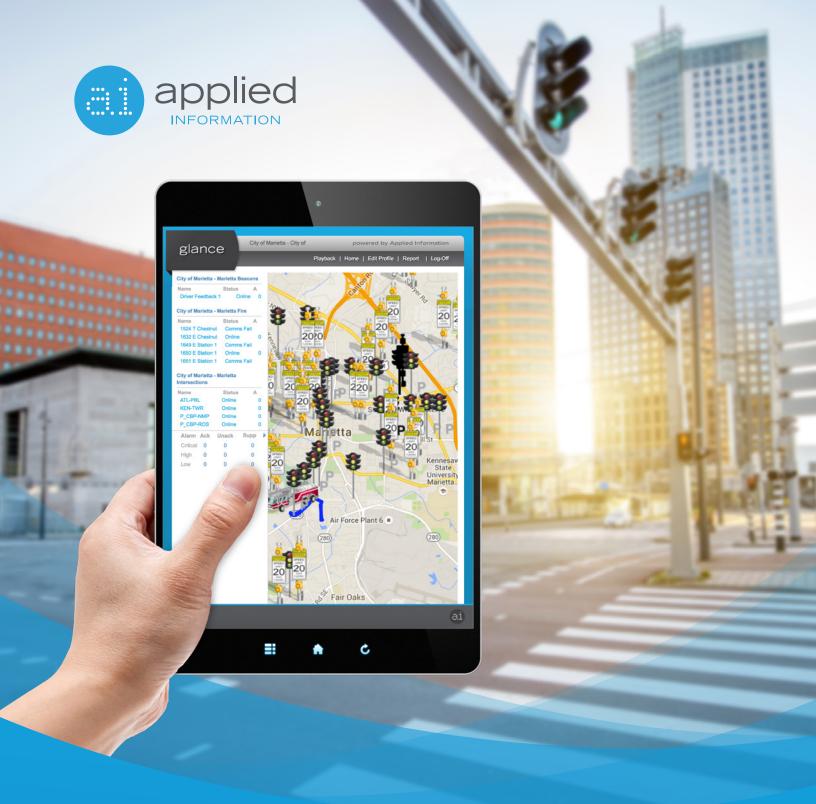

## Monitoring and maintenance made easy

From a single light to a complex series of intersections, Glance can wirelessly connect your signal controllers and provide an unparalleled level of access. Utilizing a seamless combination of hardware and software, this easy-to-install system allows you to see when and where your traffic cabinets are malfunctioning.

## **Cloud-Based Access**

Wirelessly access your signal controllers from any web-connected device, including smartphones, tablets or a computer with Glance.