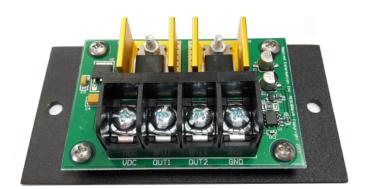

## AI-900-010 DC Flasher Unit

## **Overview**

The AI DC Flasher Unit is designed for solar powered flashing beacons. It is designed for extreme temperature applications and has low power requirements, making it suitable for solar powered applications. The unit will operate from 11V - 25V DC to flash LED solar powered beacons on and off.

## AI-DC Flasher

| Technical Details     |                                |
|-----------------------|--------------------------------|
| Operating Temperature | -37°C to 74°C                  |
| Humidity              | 5-95% non-condensing           |
| Dimensions            | 4.2" (L) x 2.2" (W) x 1.3" (H) |
| Input Voltage         | 11-25v DC                      |
| Maximum Load Voltage  | 55 VDC                         |
| Maximum Load Current  | 7 Amps                         |
| Flash Rate            | 1/2 sec on;1/2 sec off         |
| Flash Circuits        | 1 or 2 circuits                |
| Lamp Type             | LED or Halogen                 |